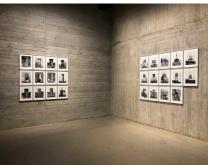

# The Space

Exhibition Area

### | Basic Services

Area

Main Gallery: 166 sqm Port Gallery: 66 sqm Welcome area: 33 sqm

Exhibition static lighting Sound mixer 2 Projectors size 5-6m Electrical generator (fuel oil included) Technician basic services Cleaning services