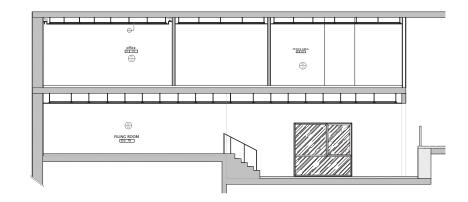

### | Basic Services

Area

Main Gallery: 166 sqm Port Gallery: 66 sqm Welcome area: 33 sqm

Exhibition static lighting Sound mixer 2 Projectors size 5-6m Electrical generator (fuel oil included) Technician basic services Cleaning services