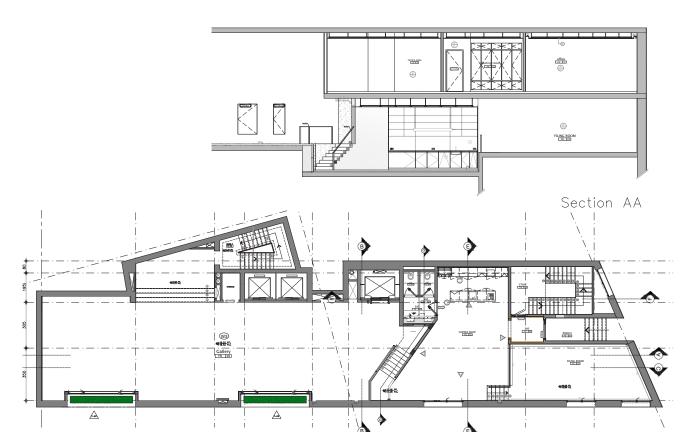

The Stone Garden

| The Building

Conference

# The Space

Exhibition Area

### | Basic Services

Area

Main Gallery: 166 sqm Port Gallery: 66 sqm Welcome area: 33 sqm

Exhibition static lighting Sound mixer 2 Projectors size 5-6m Electrical generator (fuel oil included) Technician basic services Cleaning services